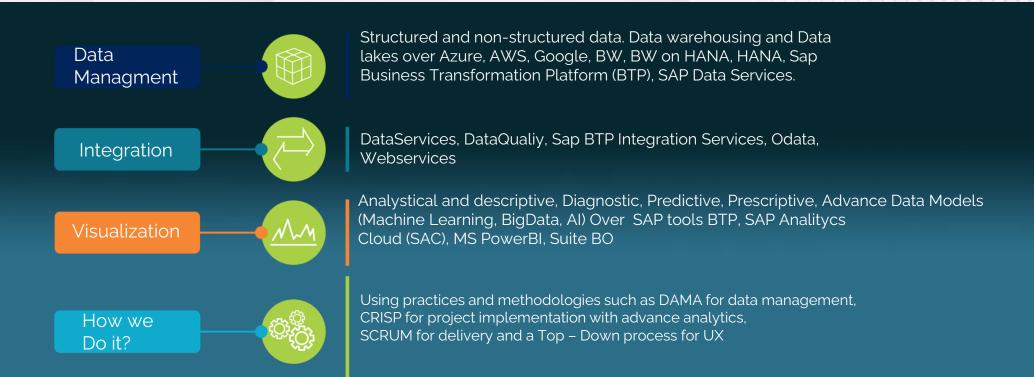

## **Tools**

# **Analytical Solutions**

Augment the analytical skills of your company. Generate and understand data and make your organization a data-driven one!